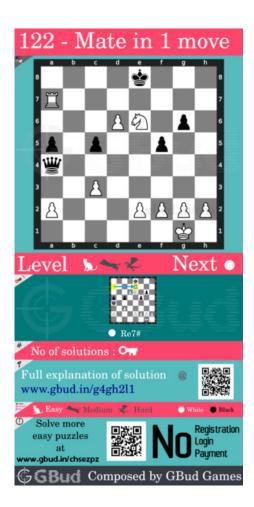

# Easy Chess puzzle # 0122 - Mate in 1 move

Solve this easy chess puzzle and improve your chess games through improvement of your chess strategies and chess tactics.

Puzzle No: 0122

Difficulty level: Easy

Description: Mate in 1 move

Next Move: White

Player level: Beginner

Short URL for puzzle: https://gbud.in/g4gh2l1

#### Easy chess puzzle 0122

Figure 1: Solve this easy chess puzzle 0122. Mate in 1 move @ https://gbud.in/g4gh2l1

Figure 2: Solve this chess puzzle online with solution @ https://gbud.in/g4gh2l1

Dont forget to check out chess puzzles, easy chess puzzles, medium chess puzzles, hard chess puzzles and chess puzzles collections.