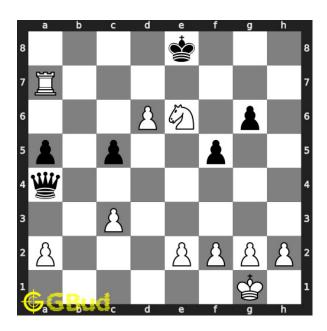

#### Solution 1

**Initial board position** This is the initial board position of easy chess puzzle 0122.

Figure 3: Initial board position of easy chess puzzle 0122

Move 1 Move by white

Figure 4: Re7#

your rook moves to e7 and checkmate. this is called vuković's mate. this is how you can mate in 1 move.