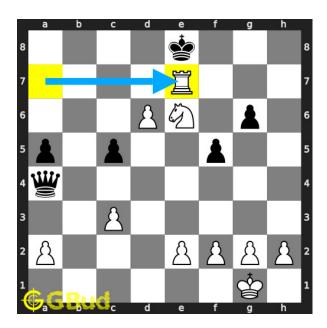

#### Solution 1

**Initial board position** This is the initial board position of easy chess puzzle 0122.

Figure 3: Initial board position of easy chess puzzle 0122

Move 1 Move by white

Figure 4: Re7#

your rook moves to e7 and checkmate. this is called vuković's mate. this is how you can mate in 1 move.

#### Explanation for the moves

- 1. Re7# Your rook moves to e7 and checkmate. This is called Vuković's mate. This is how you can mate in 1 move.
- 2. For right move You have moved your rook wisely and had a Vuković's mate. Keep up the good work
- 3. For wrong move You could have had a Vuković's mate by moving the rook. Try again