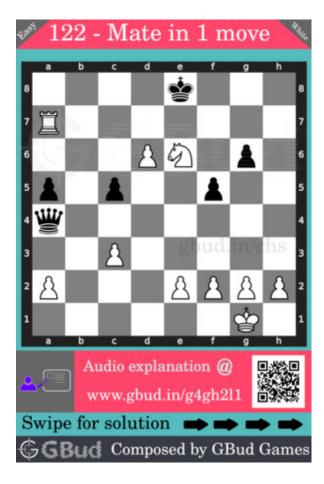

# Easy Chess puzzle # 0122 - Mate in 1 move

Solve this easy chess puzzle and improve your chess games through improvement of your chess strategies and chess tactics.

Puzzle No: 0122

Difficulty level: Easy

Description: Mate in 1 move

Next Move: White

Player level: Beginner

Short URL for puzzle: https://gbud.in/g4gh2l1