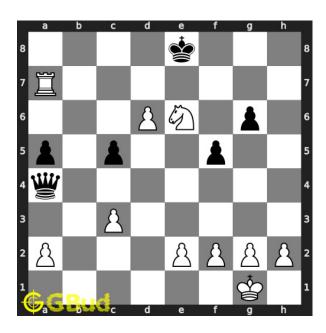

#### Easy chess puzzle 0122

Figure 1: Solve this easy chess puzzle 0122. Mate in 1 move @ https://gbud.in/g4gh2l1

Figure 2: Solve this chess puzzle online with solution @ https://gbud.in/g4gh2l1

Dont forget to check out chess puzzles, easy chess puzzles, medium chess puzzles, hard chess puzzles and chess puzzles collections.

#### Solution 1

**Initial board position** This is the initial board position of easy chess puzzle 0122.

Figure 3: Initial board position of easy chess puzzle 0122

Move 1 Move by white

Figure 4: Re7#

your rook moves to e7 and checkmate. this is called vuković's mate. this is how you can mate in 1 move.