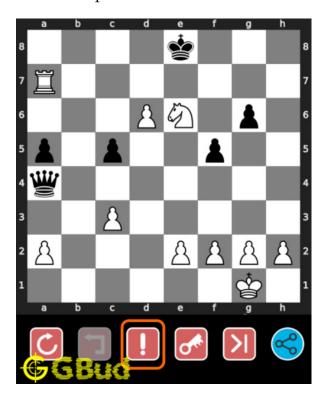

#### Easy chess puzzle 0122

Figure 1: Solve this easy chess puzzle 0122. Mate in 1 move @ https://gbud.in/g4gh2l1

Figure 2: Solve this chess puzzle online with solution @ https://gbud.in/g4gh2l1

Dont forget to check out chess puzzles, easy chess puzzles, medium chess puzzles, hard chess puzzles and chess puzzles collections.

# How to get help for moves in the easy chess puzzle 0122

To get help or the possible next moves in the puzzle, , follow the steps given below

- 1. Go to the puzzle page
- 2. Click the help button (exclamation mark as shown below) to get help or suggestion on next possible move

Figure 10: Click the help button to get help on next move @ https://gbud. in/g4gh2l1

Figure 11: Solve more easy puzzles @ https://gbud.in/chsezpz

Figure 12: Solve other puzzles @ https://gbud.in/chsgppz