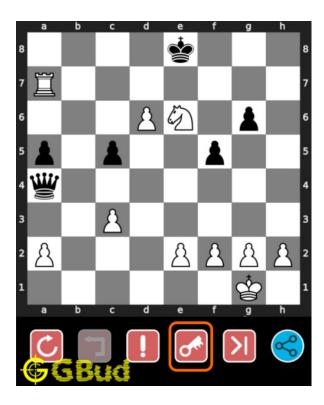

#### Solution 1

**Initial board position** This is the initial board position of easy chess puzzle 0122.

Figure 3: Initial board position of easy chess puzzle 0122

Move 1 Move by white

Figure 4: Re7#

your rook moves to e7 and checkmate. this is called vuković's mate. this is how you can mate in 1 move.

#### Right moves for the solution to the easy chess puzzle 0122

Based on the objective of the puzzle, you have to make the right moves. Following are the right moves

1. Re7#

#### Explanation for the moves

- 1. Re7# Your rook moves to e7 and checkmate. This is called Vuković's mate. This is how you can mate in 1 move.
- 2. For right move You have moved your rook wisely and had a Vuković's mate. Keep up the good work
- 3. For wrong move You could have had a Vuković's mate by moving the rook. Try again